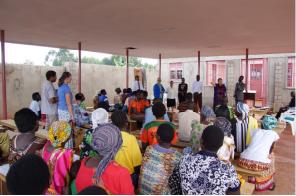

Starvation caused his kidneys to fail.

**Above** Move in day at the nearly completed church building Dear Welcome Home Friends and Family,

Above: The temporary Sunday school building gives shade.

the lack of education. We are addressing this by bringing on Ben and Chrisine Kragt as part of our full time volunteers. Ben is heading up a very practical trade school, fish farming, etc to help in ministry to youth in Lwambogo & Christine will help with the special needs children in the home. Both are areas of great need. We are praying for Lora, Lisa and Lois who were in