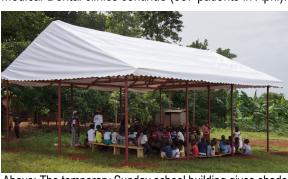

Starvation caused his kidneys to fail.

**Above** Move in day at the nearly completed church building Dear Welcome Home Friends and Family,

Above: The temporary Sunday school building gives shade.

the lack of education. We are addressing this by bringing on Ben and Chrisine Kragt as part of our full time volunteers. Ben is heading up a very practical trade school, fish farming, etc to help in ministry to youth in Lwambogo & Christine will help with the special needs children in the home. Both are areas of great need. We are praying for Lora, Lisa and Lois who were in